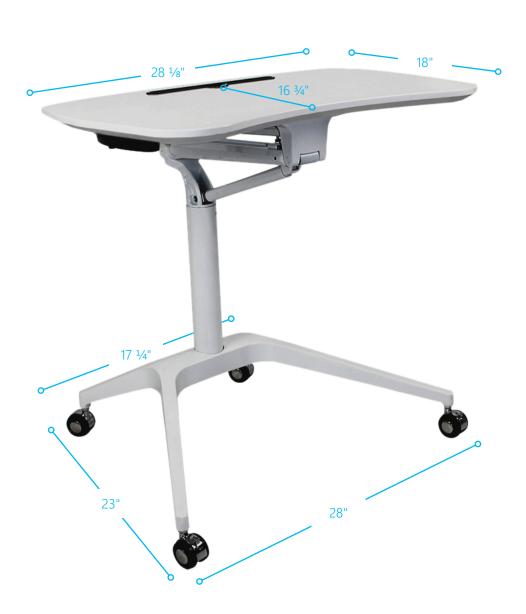

#### Height range:

• 30 3⁄8"-42 3⁄16"

#### Work surface:

- Medium density fibre board with thermo-wrapped laminate
- 28 1/8"w x 18"d at the max. point
- 28  $^{1}\!\!/\!\!\!/s"w\ x\ 16\ ^{3}\!\!/\!4"d\ at$  the min. point