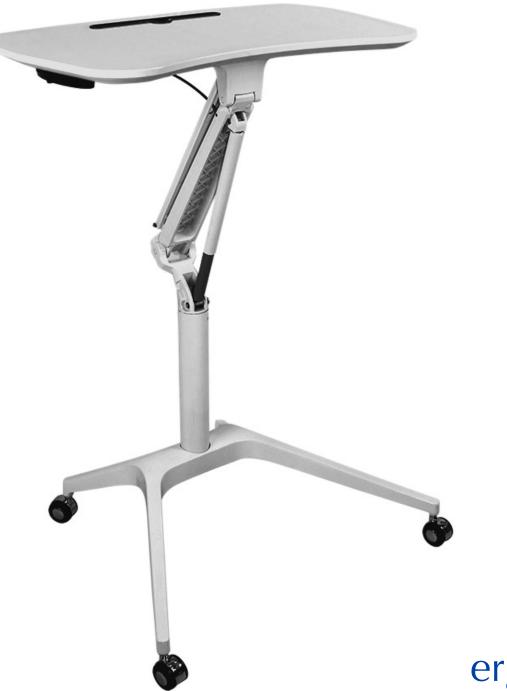

## Mobile sit-stand workstation. A flexible solution.

The upCentric<sup>®</sup> Mobile Height Adjustable Workstation is the perfect multipurpose desk. It provides a sturdy, height adjustable work surface that is easily maneuvered to any room in your office or home. Can be used as a rolling podium, portable laptop desk or lectern for classrooms.

The upCentric Mobile Workstation glides smoothly on four dual wheel casters, with two lockable casters to keep the workstation secure when not in motion. The pneumatic cylinder allows for a quick, smooth transition from sitting to standing. Easy assembly.