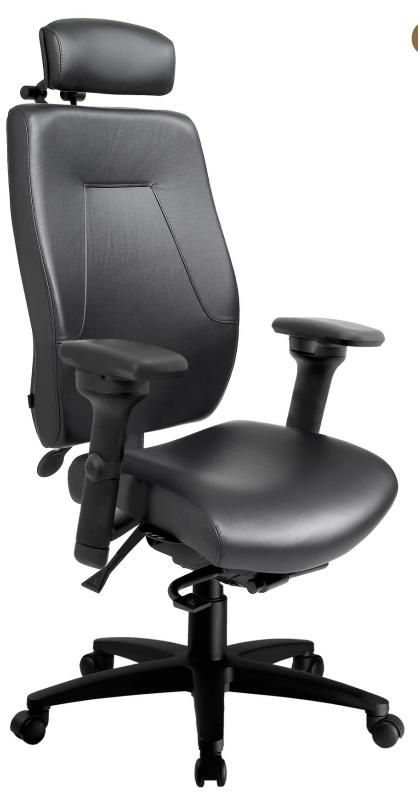

## eCentric™ Executive, the name says it all.

The eCentric Executive is designed to provide exceptional cushioned comfort with the ergonomic support required in a variety of office environments.

Versatile and adjustable, the eCentric Executive's durable design and pleasing aesthetic make the chair well suited for executive and management offices, boardrooms and conference rooms.

### FEATURES

Adjustable headrest (optional)

5" of infinite back height adjustment

Wide range in seat height options

Dual curved backrest

Multiple seat, caster and arm options

- Dual curve design
- Eight ply hardwood seat structure
- Seat pan (20"w x 19"d)

• 5" patented back height

backrest (21"w x 26"h)

• Fully upholstered dual curve

adjustment system

#### Available Mechanisms:

• Multi Tilt

Features

Backrest:

Seat:

- · Synchro Glide
- Boardroom
- Plus Size Multi Tilt
- Heavy Duty
- 24-Hour Multi Tilt

#### **Options**

- · Fixed and adjustable arm options
- Adjustable headrest
- Air lumbar and air thoracic
- Caster and glide options
- Large and small seat options
- 27" Hercules glass reinforced nylon base for plus size