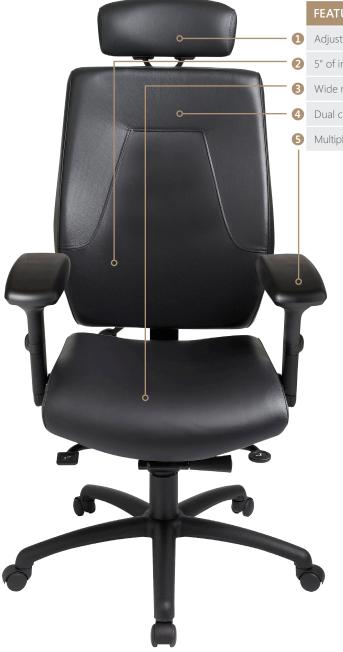

### FEATURES

Adjustable headrest (optional)

5" of infinite back height adjustment

Wide range in seat height options

Dual curved backrest

Multiple seat, caster and arm options

- Dual curve design
- Eight ply hardwood seat structure
- Seat pan (20"w x 19"d)

• 5" patented back height

backrest (21"w x 26"h)

• Fully upholstered dual curve

adjustment system

#### **Options**

- · Fixed and adjustable arm options
- Adjustable headrest
- Air lumbar and air thoracic
- Caster and glide options
- Large and small seat options
- 27" Hercules glass reinforced nylon base for plus size