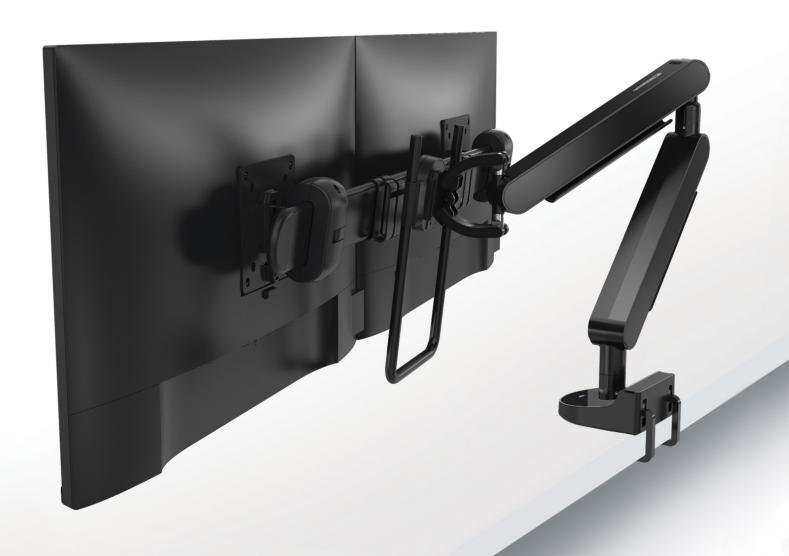

## ergoCentric\* + zgonic The science of sitting\*

ZGX

**Contact Sales** 

Patented Dial-Stop

Patented Infinite Panel Design

Integrated Cable Management

Top Down Clamp

## **Specifications**

| Monitor Size Supportable:               | 2 x 27" (Monitor size for reference only, Weight<br>Supportable should be key factor) |
|-----------------------------------------|---------------------------------------------------------------------------------------|
| Monitor Weight Supportable:             | 2 Monitors, 6.6 to 10 lbs each                                                        |
| Arm Configuration                       | 2 Monitors                                                                            |
| Extended Arm Reach<br>(from Desk Edge): | 23.6"                                                                                 |
| Vertical Arm<br>Adjustment Range:       | 11.4"                                                                                 |
| VESA Compliance:                        | 75 x 75 mm and 100 x 100 mm                                                           |
| Arm Swivel Range<br>(CW/CCW):           | 360° (With 180° lock-out feature to protect walls and screens)                        |
| Monitor Pivot Range:                    | 360°                                                                                  |
| Monitor Tilt Range:                     | Forward 20° / Backward 35°                                                            |
| Quick Release for VESA Attachment:      | For ease of monitor replacement                                                       |
| Quick Release for Mounting Attachment:  | For ease of transition to crossbar mouting                                            |
| Standard Clamp<br>Thickness Range:      | 0.6" to 2" (Desk thickness)                                                           |
| Cable Management:                       | concealed within upper and lower arm                                                  |
| Mounts available:                       | Top down clamp mount, bolt through clamp mount, 2 piece clamp mount and wall mount    |
| Installation tools placement:           | Hidden in the top of post, suspended from top cap                                     |
| Dual rotation dial-stop:                | 180° and 360° (no stop) at both center and rear joints for enhanced safety            |
| Sustainability:                         | 29% recycled and 99% recyclable content                                               |
| Warranty Period:                        | Limited 10 years                                                                      |
|                                         |                                                                                       |