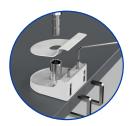

## **Specifications**

| Monitor Size Supportable:               | 2 x 27" (Monitor size for reference only, Weight<br>Supportable should be key factor) |
|-----------------------------------------|---------------------------------------------------------------------------------------|
| Monitor Weight Supportable:             | 2 Monitors, 6.6 to 10 lbs each                                                        |
| Arm Configuration                       | 2 Monitors                                                                            |
| Extended Arm Reach<br>(from Desk Edge): | 23.6"                                                                                 |
| Vertical Arm<br>Adjustment Range:       | 11.4"                                                                                 |
| VESA Compliance:                        | 75 x 75 mm and 100 x 100 mm                                                           |
| Arm Swivel Range<br>(CW/CCW):           | 360° (With 180° lock-out feature to protect walls and screens)                        |
| Monitor Pivot Range:                    | 360°                                                                                  |
| Monitor Tilt Range:                     | Forward 20° / Backward 35°                                                            |
| Quick Release for VESA Attachment:      | For ease of monitor replacement                                                       |
| Quick Release for Mounting Attachment:  | For ease of transition to crossbar mouting                                            |
| Standard Clamp<br>Thickness Range:      | 0.6" to 2" (Desk thickness)                                                           |
| Cable Management:                       | concealed within upper and lower arm                                                  |
| Mounts available:                       | Top down clamp mount, bolt through clamp mount, 2 piece clamp mount and wall mount    |
| Installation tools placement:           | Hidden in the top of post, suspended from top cap                                     |
| Dual rotation dial-stop:                | 180° and 360° (no stop) at both center and rear joints for enhanced safety            |
| Sustainability:                         | 29% recycled and 99% recyclable content                                               |
| Warranty Period:                        | Limited 10 years                                                                      |
|                                         |                                                                                       |