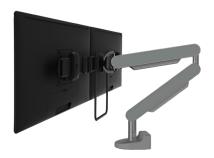

## ergoCentric\* + zgonic The science of sitting\*

ZGX

**Contact Sales** 

Patented Dial-Stop

Patented Infinite Panel Design

Integrated Cable Management

Top Down Clamp

## **Specifications**

| Monitor Size Supportable:               | 2 x 27" (Monitor size for reference only, Weight<br>Supportable should be key factor) |
|-----------------------------------------|---------------------------------------------------------------------------------------|
| Monitor Weight Supportable:             | 2 Monitors, 6.6 to 10 lbs each                                                        |
| Arm Configuration                       | 2 Monitors                                                                            |
| Extended Arm Reach<br>(from Desk Edge): | 23.6"                                                                                 |
| Vertical Arm<br>Adjustment Range:       | 11.4"                                                                                 |
| VESA Compliance:                        | 75 x 75 mm and 100 x 100 mm                                                           |
| Arm Swivel Range<br>(CW/CCW):           | 360° (With 180° lock-out feature to protect walls and screens)                        |
| Monitor Pivot Range:                    | 360°                                                                                  |
| Monitor Tilt Range:                     | Forward 20° / Backward 35°                                                            |
| Quick Release for VESA Attachment:      | For ease of monitor replacement                                                       |
| Quick Release for Mounting Attachment:  | For ease of transition to crossbar mouting                                            |
| Standard Clamp<br>Thickness Range:      | 0.6" to 2" (Desk thickness)                                                           |
| Cable Management:                       | concealed within upper and lower arm                                                  |
| Mounts available:                       | Top down clamp mount, bolt through clamp mount, 2 piece clamp mount and wall mount    |
| Installation tools placement:           | Hidden in the top of post, suspended from top cap                                     |
| Dual rotation dial-stop:                | 180° and 360° (no stop) at both center and rear joints for enhanced safety            |
| Sustainability:                         | 29% recycled and 99% recyclable content                                               |
| Warranty Period:                        | Limited 10 years                                                                      |
|                                         |                                                                                       |