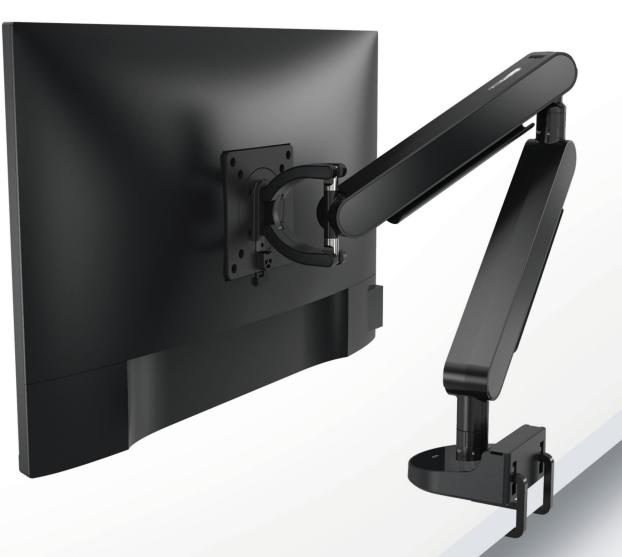

## $ZG1 \ {\rm Single\ monitor\ arm}$

North American distributor of Zgonic

## ZG1

| Monitor size supportable:               | 17"-34"                   | (Monitor size for reference only,<br>weight supportable should be key factor) |  |
|-----------------------------------------|---------------------------|-------------------------------------------------------------------------------|--|
| Monitor weight supportable:             | 6.6–24.3lbs               | 6.6–24.3lbs                                                                   |  |
| Extended arm reach<br>(from desk edge): | 26.5"                     | 26.5"                                                                         |  |
| Vertical arm<br>adjustment range:       | 11.4"                     | 11.4"                                                                         |  |
| VESA compliance:                        | 75mm and                  | 75mm and 100mm                                                                |  |
| Dual rotation stops:                    |                           | 180° and 360° (no stop) at both center and rear<br>Joints for enhanced safety |  |
| Quick-release<br>VESA attachment:       |                           | For ease of attaching / replacing monitors, crossbars, notebook holders, etc  |  |
| Monitor pivot range:                    | 90°, portrait / landscape |                                                                               |  |
| Monitor tilt range:                     | Forward 20                | Forward 20° / backward 20°                                                    |  |
| Warranty period:                        | 10 years                  | 10 years                                                                      |  |
| Sustainability:                         | 29% recycle               | 29% recycled and 99% recyclable content                                       |  |
| Cable management:                       | Concealed                 | Concealed within upper and lower arm                                          |  |
| Handle:                                 | Optional fo               | Optional for more intuitive adjustments                                       |  |