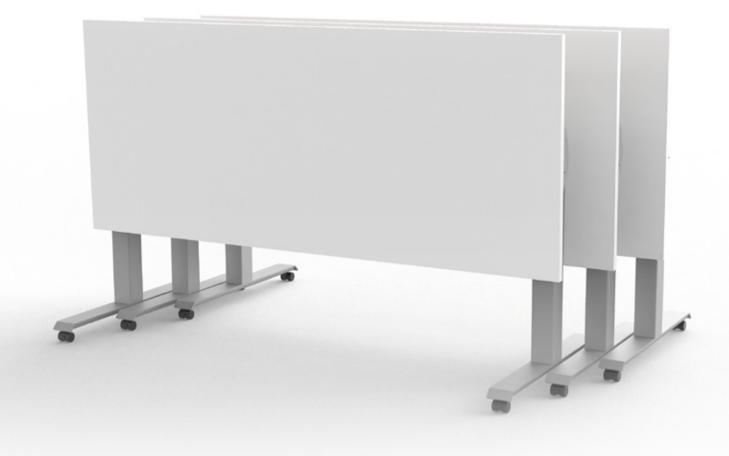

## Configurable, Foldable, Nestable and Space-saving

The upCentric Training Tables are ideal for classroom settings, training facilities and multi purpose areas where furniture needs to be reconfigurable. The table top is well balanced for easy folding and locks in place when folded up. Convert back to a table with minimal effort. A clip system on both ends of the table easily connects tables in a row.