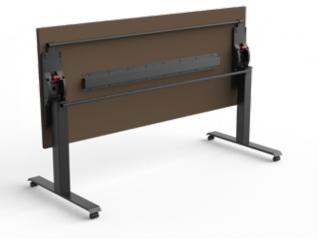

## Configurable, Foldable, Nestable and Space-saving

The upCentric Training Tables are ideal for classroom settings, training facilities and multi purpose areas where furniture needs to be reconfigurable. The table top is well balanced for easy folding and locks in place when folded up. Convert back to a table with minimal effort. A clip system on both ends of the table easily connects tables in a row.

#### Specifications

- Size range: Depth 24", 30", 36", and Width 48", 60", 72"
- Table height: 29"
- 4 x Locking Casters 38" Diameter Dual Wheel Urethane Casters
- 1" HPL tabletop surface, available in 10 laminate finishes
- Frame is available in Silver and Black