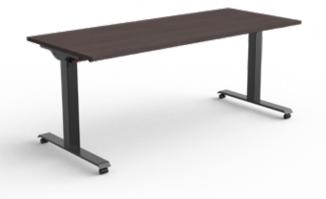

## Configurable, Foldable, Nestable and Space-saving

The upCentric Training Tables are ideal for classroom settings, training facilities and multi purpose areas where furniture needs to be reconfigurable. The table top is well balanced for easy folding and locks in place when folded up. Convert back to a table with minimal effort. A clip system on both ends of the table easily connects tables in a row.

#### Specifications

- Size range: Depth 24", 30", 36", and Width 48", 60", 72"
- Table height: 29"
- 4 x Locking Casters 38" Diameter Dual Wheel Urethane Casters
- 1" HPL tabletop surface, available in 10 laminate finishes
- Frame is available in Silver and Black