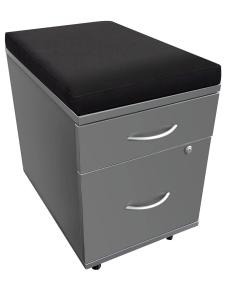

Durable and safe, you can use them as a combination for casual seating and convenient storage in dynamic work spaces.

#### **Features**

- Lockable box and file drawers
- File drawer holds letter or legal size files
- 2 locking and 2 non-locking casters available
- 180 lbs weight capacity for drawers with seats
- 4-6 weeks lead time

#### Sizes

Lock and locking casters

• 21 ½"h x 16"w x 21"d

Seat, lock and locking casters

• 21 1/2"h x 16"w x 21"d with seat