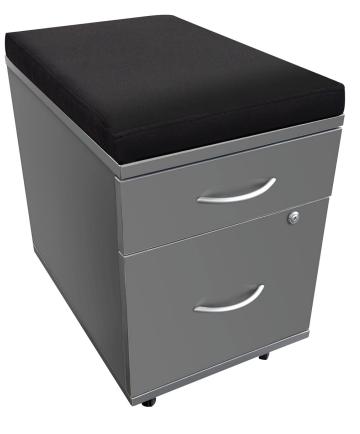

Durable and safe, you can use them as a combination for casual seating and convenient storage in dynamic work spaces.

#### **Features**

- Lockable box and file drawers
- File drawer holds letter or legal size files
- 2 locking and 2 non-locking casters available
- 180 lbs weight capacity for drawers with seats
- 4-6 weeks lead time

#### Sizes

Lock and locking casters

• 21 ½"h x 16"w x 21"d

Seat, lock and locking casters

• 21 1/2"h x 16"w x 21"d with seat