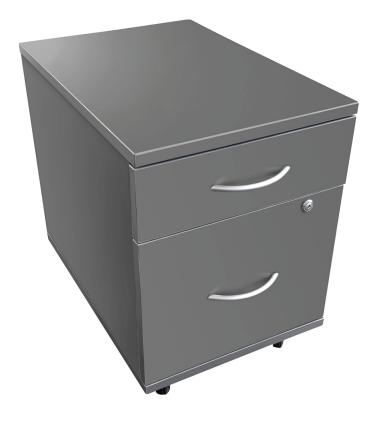

### Pedestal drawers; the practical storage solution, that works harder for you.

Pedestal drawers not only keep your important documents at hand, but they can also be easily rolled around the office to wherever they are needed.

#### **Features**

- Lockable box and file drawers
- File drawer holds letter or legal size files
- 2 locking and 2 non-locking casters available
- 180 lbs weight capacity for drawers with seats
- 4-6 weeks lead time

#### Sizes

Lock and locking casters

• 21 ½"h x 16"w x 21"d

Seat, lock and locking casters

• 21 1/2"h x 16"w x 21"d with seat