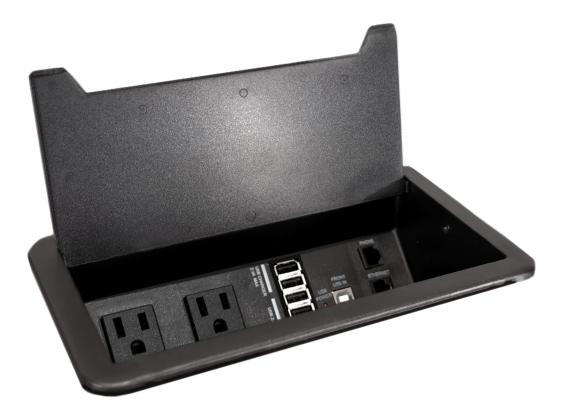

## Power and Data Station

The essential hub for a fluid workstation

Eliminate the need for space wasting and organize your power adapters by utilizing the power and data station. It provides flawless double AC power outlet plug ins, dual USB charging ports, and multiple data transmission options along with phone and ethernet couplers wrapped up in one convenient package.

## **Features**

- (2) 120V AC outlets
- (2) USB 5V 4.5A charging ports
- (2) USB coupler ports for computer or printer connection
- (1) HDMI coupler port
- (1) Ethernet coupler port
- (1) Phoneline coupler port
- 10' power cable