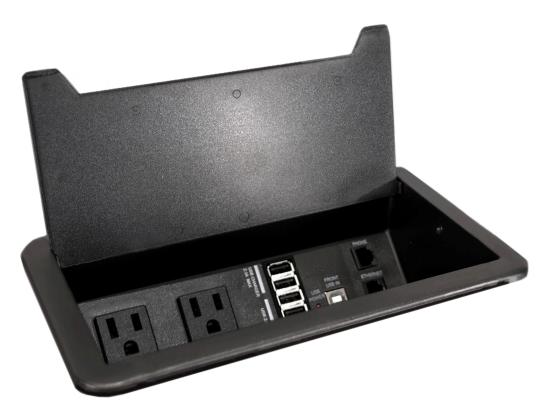

## Power and Data Station

The essential hub for a fluid workstation

Eliminate the need for space wasting and organize your power adapters by utilizing the power and data station. It provides flawless double AC power outlet plug ins, dual USB charging ports, and multiple data transmission options along with phone and ethernet couplers wrapped up in one convenient package.

## Features

- (2) 120V AC outlets
- (2) USB charging ports
- (2) USB coupler ports for computer or printer connection
- (1) HDMI coupler port
- (1) Ethernet coupler port
- (1) Phoneline coupler port
- 10' power cable