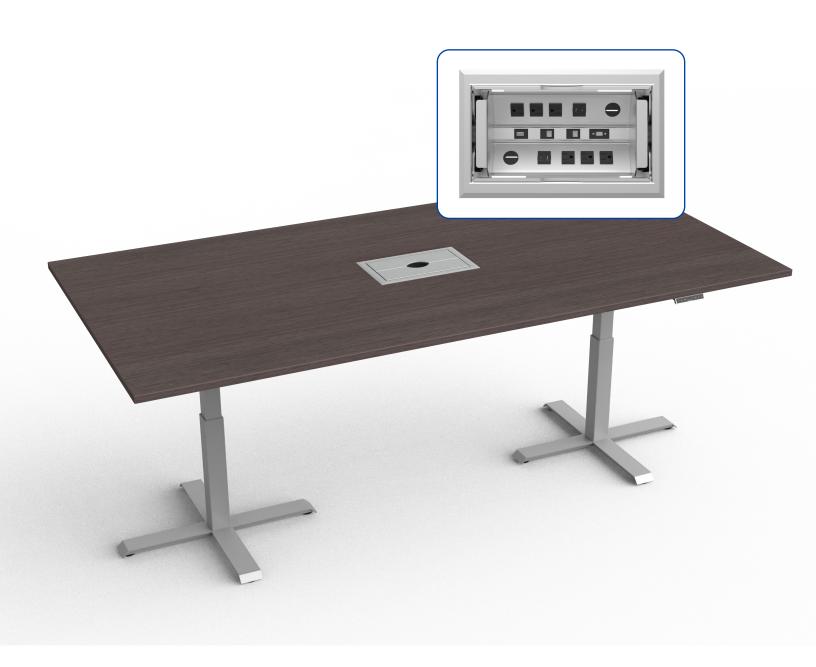

### A stylish, durable and easy to use Power & Data Hub

The Power Data Dock-800 is designed for use in large meeting or conference tables, with large internal space and closing lid for stashing and storing cables.

This flush-mounted tabletop dock with closable lid offers flexible configurations and can be easily closed and hidden away when not in use. Simply press down on the lid and the dock smoothly opens up to reveal convenient power receptacles, data communication and media options.