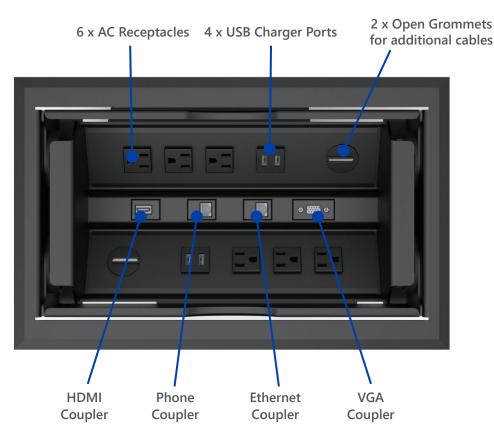

#### **Specifications**

- Stylish aluminum housing with beveled edges
- Overall size: 15.4" | x 9.4" w x 6" h
- 6 x AC receptacles
- 4 x USB charging ports
- Data & media couplers: 1 x HDMI, 1 x VGA, 1 x Ethernet and 1 x Phone Jack
- 2 x 1" grommets for wire management
- Finishes options: Black and Satin Aluminum
- Overload protection with reset switch
- UL & cUL certified for use in USA & Canada