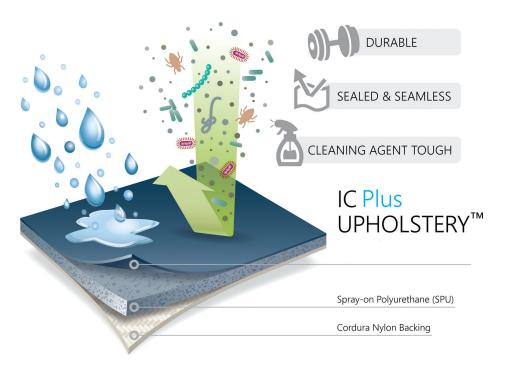

07 Sapphire

IC Plus Upholstery<sup>™</sup> is specifically formulated for intensiveuse healthcare environments and infection prevention.

A highly durable, cleanable and impermeable seating upholstery, IC Plus<sup>™</sup> completely seals the surface of the upholstery to form a seamless moisture-proof barrier against liquids, pathogens, bed bugs and cleaning agents.

PVC-free, easy to clean and disinfect, IC Plus Upholstery creates no off-gassing and is GREENGUARD<sup>®</sup> certified when upholstered on any healtHcentric chair.

## CONTENTS

100% Polyurethane

#### BACKING

100% Cordura Nylon