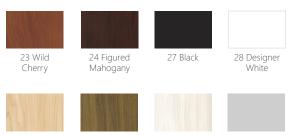

### High Pressure Laminate (HPL) Finish

37 Manitoba Maple

38 Sap 39 White Walnut Cypress

#### Specifications

- Orientation: Left or Right
- Size range: A: 48" - 96" (in 6" increments)
  B: 48" - 96" (in 6" increments, except 54")
  C: 24", 30"
  D: 24", 30"
  E: 11 (rounded). Option: 90 (right angle, not available B=48").
- Height range: 22.6" 49"
- Weight capacity: 375 290 lbs
- 1" HPL tabletop surface, available in 10 laminate finishes
- Frame available in Silver, Black, and White
- Standard grommet placement
- Various power and wire management accessories available
- 3 electric TiMotion® motors
- Sound level: 39dB
- Assembly time: 20 -30 minutes