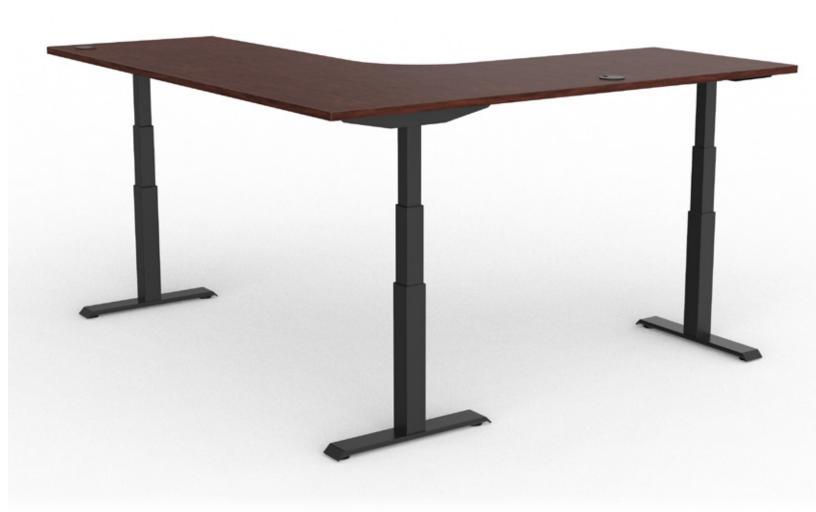

# Height Adjustable L-Shaped Desk

### Ergonomic, Stylish, Easy to Adjust and Assemble

The upCentric Electric Height Adjustable L-Shaped Desks are designed to encourage movement to employees required to sit for extended periods of time; to decrease stress and tension, and to increase productivity and employee satisfaction.

#### Specifications

- Orientation: Left or Right
- Size range: A: 48" - 96" (in 6" increments)
  B: 48" - 96" (in 6" increments, except 54")
  C: 24", 30"
  D: 24", 30"
  E: 11 (rounded). Option: 90 (right angle, not available B=48").
- Height range: 22.6" 49"
- Weight capacity: 375 290 lbs
- 1" HPL tabletop surface, available in 10 laminate finishes
- Frame available in Silver, Black, and White
- Standard grommet placement
- Various power and wire management accessories available
- 3 electric TiMotion® motors
- Sound level: 39dB
- Assembly time: 20 -30 minutes