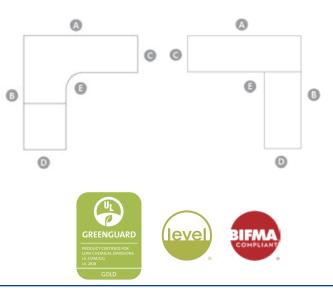

#### Specifications

- Orientation: Left or Right
- Size range: A: 48" - 96" (in 6" increments)
  B: 48" - 96" (in 6" increments, except 54")
  C: 24", 30"
  D: 24", 30"
  E: 11 (rounded). Option: 90 (right angle, not available B=48").
- Height range: 22.6" 49"
- Weight capacity: 375 290 lbs
- 1" HPL tabletop surface, available in 10 laminate finishes
- Frame available in Silver, Black, and White
- Standard grommet placement
- Various power and wire management accessories available
- 3 electric TiMotion® motors
- Sound level: 39dB
- Assembly time: 20 -30 minutes