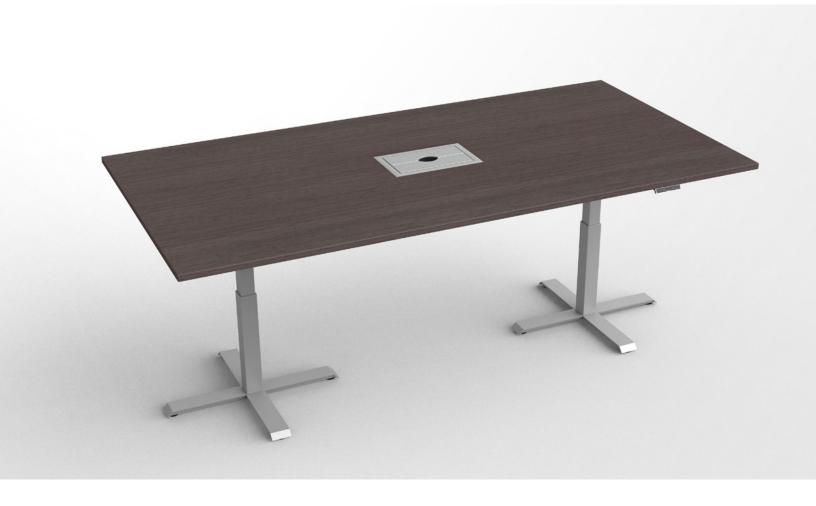

## Making Group Work Healthy and Productive

The upCentric Electric Height Adjustable Meeting and Conference Tables allow attendees to easily alternate between seated and standing positions, thus reducing stress and muscle tension, while boosting energy and increasing team productivity.

#### **Specifications**

- Size range: 42"d x 78"w 48"d x 96"w
- Height range: 22.6" 49"
- Weight capacity: 175 220 lbs
- Tabletop shapes: Rectangular or Race Track
- 1" HPL tabletop surface, available in 10 laminate finishes
- Frame is available in Silver and Black
- Standard X-Feet, 29" T-leg offered as no charge option
- Standard grommet placement
- · Various power and wire management accessories available