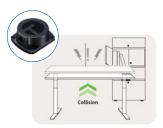

#### **Gyro Sensor - Anti-Collision Solution**

All upCentric height adjustable tables include a patented Gyro sensor anti-collision system for enhanced safety and reduced injuries and damage to property.