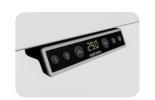

#### **Pre-settable Memory Positions - One-Touch Adjustment**

Moving the table is intuitive with the easy-to-use up/down control and four settable memory positions. Simply press the button with preset position and the table will automatically adjust to your desired position.

Gyro-Sensor

Pre-settable Memory Positions