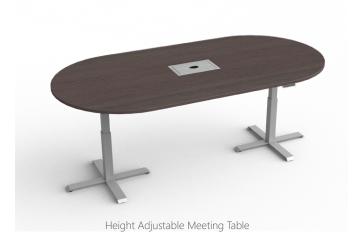

### Making Group Work Healthy and Productive

The upCentric Electric Height Adjustable Meeting and Conference Tables allow attendees to easily alternate between seated and standing positions, thus reducing stress and muscle tension, while boosting energy and increasing team productivity.

#### **Gyro Sensor - Anti-Collision Solution**

All upCentric height adjustable tables include a patented Gyro sensor anti-collision system for enhanced safety and reduced injuries and damage to property.

#### **Pre-settable Memory Positions - One-Touch Adjustment**

Moving the table is intuitive with the easy-to-use up/down control and four settable memory positions. Simply press the button with preset position and the table will automatically adjust to your desired position.