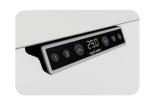

#### **Pre-settable Memory Positions - One-Touch Adjustment**

Moving the table is intuitive with the easy-to-use up/down control and four settable memory positions. Simply press the button with preset position and the table will automatically adjust to your desired position.

Gyro-Sensor

Pre-settable Memory Positions