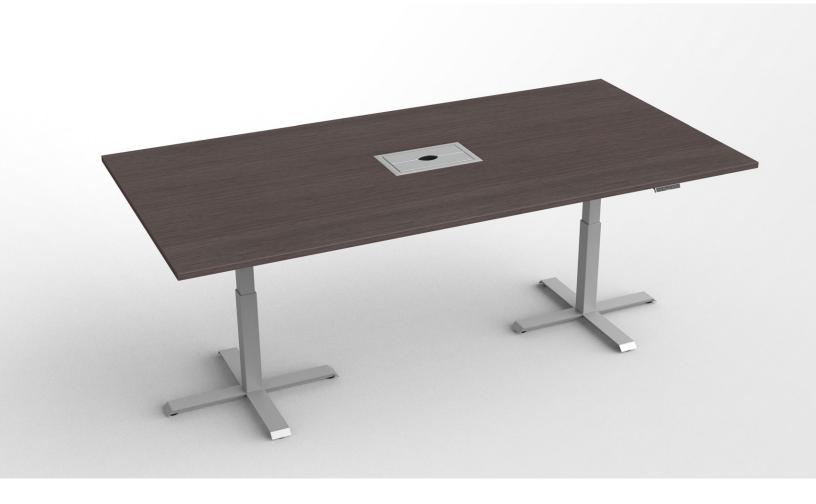

### Making Group Work Healthy and Productive

The upCentric Electric Height Adjustable Meeting and Conference Tables allow attendees to easily alternate between seated and standing positions, thus reducing stress and muscle tension, while boosting energy and increasing team productivity.

#### **Specifications**

- Size range: 42"d x 78"w 48"d x 96"w
- Height range: 22.6" 49"
- Weight capacity: 175 220 lbs
- Tabletop shapes: Rectangular or Race Track
- 1" HPL tabletop surface, available in 10 laminate finishes
- Frame is available in Silver and Black
- Standard X-Feet, 29" T-leg offered as no charge option
- Standard grommet placement
- · Various power and wire management accessories available