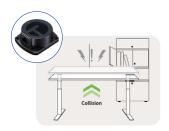

#### **Gyro Sensor - Anti-Collision Solution**

All upCentric height adjustable tables include a patented Gyro sensor anti-collision system for enhanced safety and reduced injuries and damage to property.