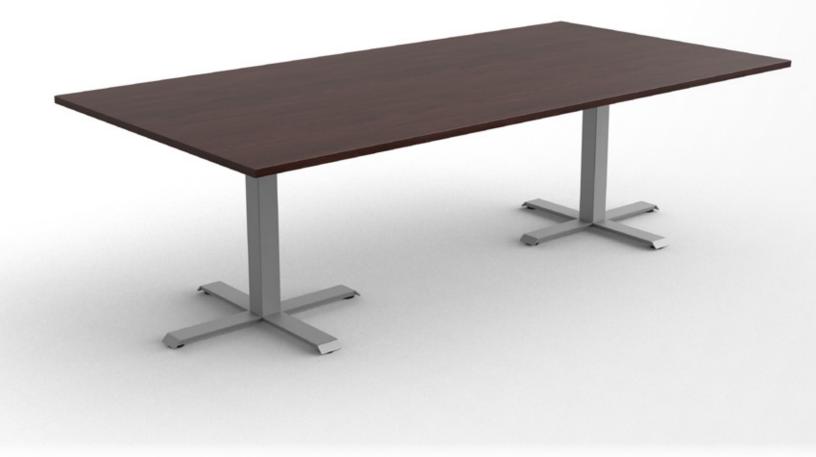

#### Large Conference Tables

- Size range: 42"d x 78"w 48"d x 96"w
- Tabletop shapes: Rectangular or Race Track
- Standard grommet placement
- Standard X-Feet, T Legs offered as no charge option
- Various power and wire management accessories available

#### **Small Meeting Tables**

- Size range: 30", 36", 42"
- Tabletop shapes: Square and Round
- Standard X-Feet