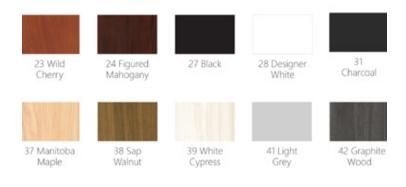

#### Specifications

- Table height: 29"
- 1" HPL tabletop surface, available in 10 laminate finishes
- Frame is available in Silver and Black

### High Pressure Laminate (HPL) Finish

ph: 1 866 GET ERGO | 905 696-6800 fx: 1 800 848-5190 | 905 696-0899 orders@ergocentric.com