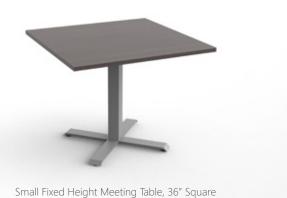

#### **Small Meeting Tables**

- Size range: 30", 36", 42"
- Tabletop shapes: Square and Round
- Standard X-Feet