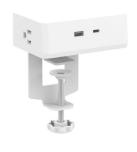

## Clamp-on Charging Dock 1050

The convenient solution to power your lifestyle

DOCK-1050 Series is a convenient power solution that offers 3 types of desk top charging or power. It can be left portable, clamped to desktop surface, secured directly to a desktop surface, mounted under a desktop surface or even mounted to a monitor arm.

## Features

Standard finishes: Black, White and Silver Quick charge and power delivery enabled

- (2) Tamper-Resistant AC outlets
- (1) USB Type-A port: 5V-12V, up to 18W
- (1) USB Type-C port: 5V-20V, up to 45W

## Colors

- White
- Silver
- Black