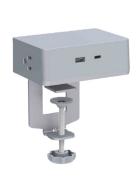

## Clamp-on Charging Dock 1050

The convenient solution to power your lifestyle

DOCK-1050 Series is a convenient power solution that offers 3 types of desk top charging or power. It can be left portable, clamped to desktop surface, secured directly to a desktop surface, mounted under a desktop surface or even mounted to a monitor arm.

## Features

Standard finishes: Black, White and Silver Quick charge and power delivery enabled

- (2) Tamper-Resistant AC outlets
- (1) USB Type-A port: 5V-12V, up to 18W
- (1) USB Type-C port: 5V-20V, up to 45W

## Colors

- White
- Silver
- Black