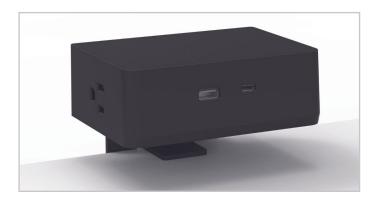

## Clamp-on Charging Dock 1050

The convenient solution to power your lifestyle

DOCK-1050 Series is a convenient power solution that offers 3 types of desk top charging or power. It can be left portable, clamped to desktop surface, secured directly to a desktop surface, mounted under a desktop surface or even mounted to a monitor arm.

## Features

Standard finishes: Black, White and Silver Quick charge and power delivery enabled

- (2) Tamper-Resistant AC outlets
- (1) USB Type-A port: 5V-12V, up to 18W
- (1) USB Type-C port: 5V-20V, up to 45W

## Colors

- White
- Silver
- Black