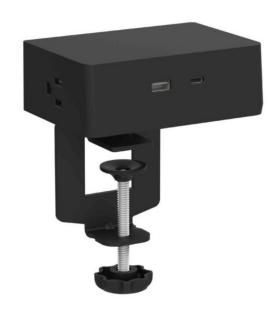

## Clamp-on Charging Dock 1050

The convenient solution to power your lifestyle

DOCK-1050 Series is a convenient power solution that offers 3 types of desk top charging or power. It can be left portable, clamped to desktop surface, secured directly to a desktop surface, mounted under a desktop surface or even mounted to a monitor arm.

## Features

Standard finishes: Black, White and Silver Quick charge and power delivery enabled

- (2) Tamper-Resistant AC outlets
- (1) USB Type-A port: 5V-12V, up to 18W
- (1) USB Type-C port: 5V-20V, up to 45W

## Colors

- White
- Silver
- Black