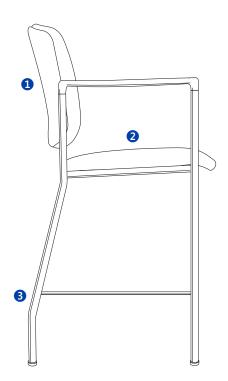

#### **Features**

### Backrest

- Upholstered dual curve backrest
- Size 19"w x 15 1/2"h

#### 2 Seat

- High resilient foam stands up to continuous use
- Upholstered dual curve waterfall seat
- 18 ½"w x 19 ½"d
- · Seat height 26"

## 3 Frame

- Durable 14 gauge, 7%" steel tube frame with metal-to-metal connections is easy to clean
- Stable frame with durable custom glides
- · Semi-gloss powder coat paint
- Glass filled nylon arms