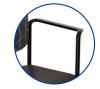

### Backrest

- Upholstered dual curve backrest
- Size 19"w x 15 1/2"h

## Cafe Stool

Purposeful and comfortable.

View Online

Dual curve backrest

Upholstered seat

Durable 14 guage steel tube

Glass filled nylon arms