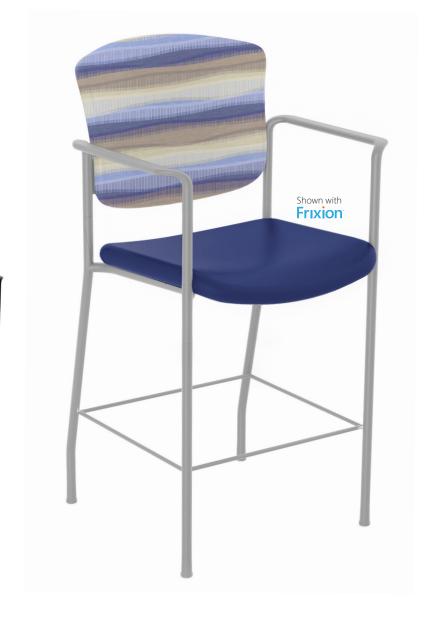

# Cafe Stool

A stool that is both purposeful and comfortable.

ergoCentric's Cafe Stool is a great landing spot for enjoying a meal, having a coffee or collaborating with a colleague. A perfect extension to an office looking for a chair that suits a cafe setting and provides superior support.

Ideal solution for a variety of environments including common areas and cafeterias. Available in black or grey frames with a dual curved upholstered back and seat. ergoCentric<sup>\*</sup>

The science of sitting

## Available in Frixion

The world's first ergonomic upholstery that prevents you from sliding forward ensuring proper back and lumbar support.