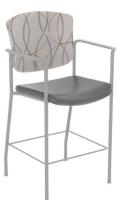

Ideal solution for a variety of environments including common areas and cafeterias. Available in black or grey frames with a dual curved upholstered back and seat. ergoCentric<sup>\*</sup>

The science of sitting

## Cafe Stool

Purposeful and comfortable.

View Online

Dual curve backrest

Upholstered seat

Durable 14 guage steel tube

Glass filled nylon arms