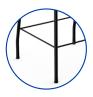

## 3 Frame

- Durable 14 gauge, 7%" steel tube frame with metal-to-metal connections is easy to clean
- Stable frame with durable custom glides
- · Semi-gloss powder coat paint
- Glass filled nylon arms

## Cafe Stool

Purposeful and comfortable.

View Online

Dual curve backrest

Upholstered seat

Durable 14 guage steel tube

Glass filled nylon arms