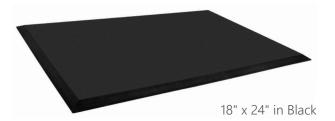

### **Features**

- Available in the following sizes:
  - 18" x 22" Companion Size
  - 18" x 24"
  - 24" x 36"
- Puncture, tear, stain and dirt resistant
- Advanced Polyurethane Technology™ (APT)
- Non-slip top and bottom with no-trip beveled edge
- Safe, non-toxic and latex-free (No PVC or BPAs)
- Flame resistant up to 200° C
- Dimensions: ¾" thick
- Available in black or grey
- Made from 100% pure polyurethane, to dramatically reduce electrostatic transmissions